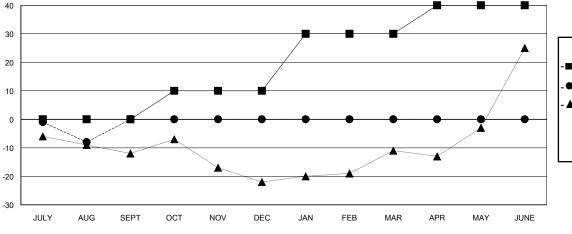

| - MEMBER GROWTH NET GOAL        |  |
|---------------------------------|--|
| MEMBER GROWTH ACTUAL            |  |
| ▲ - LAST YEAR MEMBERSHIP ACTUAL |  |
|                                 |  |

1,191 (75.14%) 394 (24.86%)